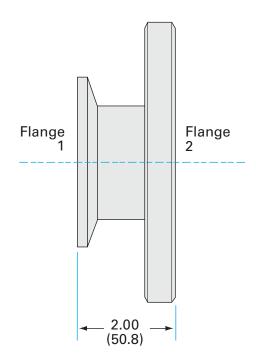

# ISO-KF to CF straight adapter nipple NW-25 to 2.12" OD CF straight adapter nipple

Part number: AN-NW-25-212

# ISO-KF to CF straight adapter nipple NW-25 to 2.12" OD CF straight adapter nipple

- Enables easy joining of two different flanges or fittings
- Most popular types & combinations listed
- Contact us at 800-824-4166 if you can't find exactly what you need

Similar Image

Dimensions (in inches)
Dim A 2.00"

#### AN-NW-25-212

| Parameters        | Specifications                                                                             |
|-------------------|--------------------------------------------------------------------------------------------|
| Flange 1          | DN 25 ISO-KF                                                                               |
| Adapter Type      | Straight Adapter                                                                           |
| Flange 2          | DN 25 CF (2.12" OD)                                                                        |
| Material          | 304 stainless                                                                              |
| Tube OD           | 1"                                                                                         |
| Port Length       | 2.00"                                                                                      |
| Vacuum Range      | FKM: 1 · 10 <sup>-8</sup> mbar to 1 bar<br>Metal seal: 1 · 10 <sup>-10</sup> mbar to 1 bar |
| Temperature Range | FKM: -20 °C to 180 °C<br>Metal seal: -270 °C to 150 °C                                     |
| Weight            | 0.49 lbs                                                                                   |