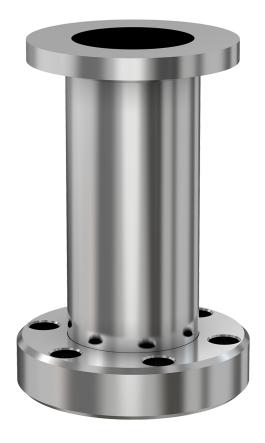

# ISO-KF to CF straight adapter nipple NW-25 to 2.12" OD CF straight adapter nipple

Part number: AN-NW-25-212

# ISO-KF to CF straight adapter nipple NW-25 to 2.12" OD CF straight adapter nipple

- Enables easy joining of two different flanges or fittings
- Most popular types & combinations listed
- Contact us at 800-824-4166 if you can't find exactly what you need

#### AN-NW-25-212

| Parameters        | Specifications                                                                             |
|-------------------|--------------------------------------------------------------------------------------------|
| Flange 1          | DN 25 ISO-KF                                                                               |
| Adapter Type      | Straight Adapter                                                                           |
| Flange 2          | DN 25 CF (2.12" OD)                                                                        |
| Material          | 304 stainless                                                                              |
| Tube OD           | 1"                                                                                         |
| Port Length       | 2.00"                                                                                      |
| Vacuum Range      | FKM: 1 · 10 <sup>-8</sup> mbar to 1 bar<br>Metal seal: 1 · 10 <sup>-10</sup> mbar to 1 bar |
| Temperature Range | FKM: -20 °C to 180 °C<br>Metal seal: -270 °C to 150 °C                                     |
| Weight            | 0.49 lbs                                                                                   |